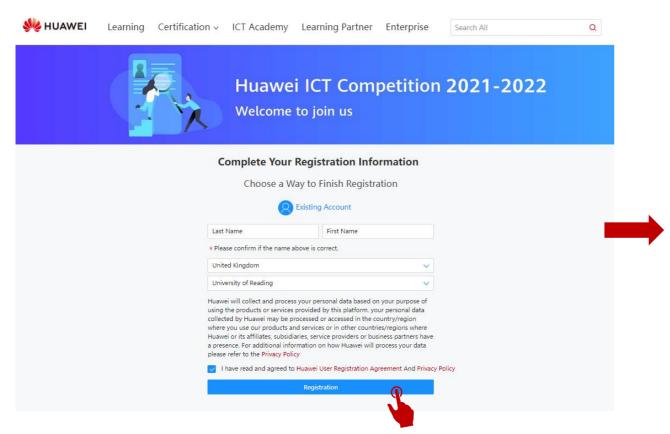

### 3.2. Enter contestant information

Enter contestant information, click Registration.