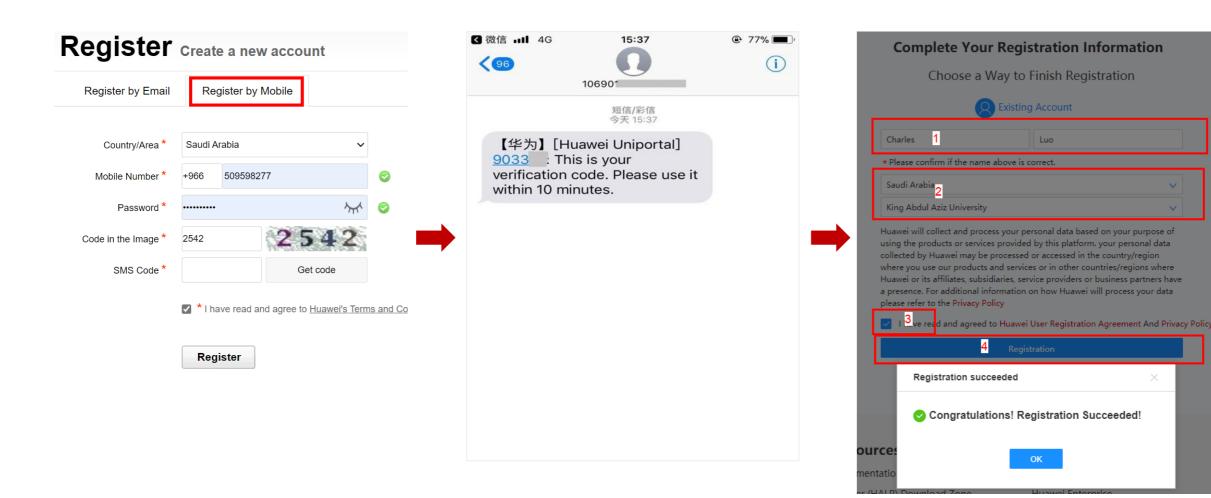

D-C4-54-80-37&actiCode=6F-21-C4-08-6D-99-71-51-BB-CB-AE-4D-95-7E-D9-F2&nls=en\_US

Activated accounts are valid for one year. Please extend your account validity period when you receive an expiration notice.

### \*\*\*\*\*\*\*\*\*\*\*\*\*\*\*\*\*\*\*\*\*\*\*\*\*\*\*\*\*\*\*\*

This email and its attachments contain confidential information from HUAWEI, which is intended only for the person or entity whose address is listed above. Any use of the information contained herein in any way (including, but not limited to, total or partial disclosure, reproduction, or dissemination) by persons other than the intended recipients is prohibited. If this email is not for you, please notify the sender by phone or email immediately and delete it!





# 2.2. Register Huawei account-Register by Mobile





### 3.1. Register for the ICT Competition



4 Click "Competition Registration" to register.





#### Sign In with Uniportal ID



3 Choose your regional competition.





### 3.2. Enter contestant information

Enter contestant information, click Registration.









# 3.3. Supplementing Information-Registration succeeded



**Click Supplementing Information** 





# 3.4. Change the track

1 Enter the "User Center"



**②** Click "My Competition"



3





### 4. Enter the Learning Space to learn



# Thank you.

把数字世界带入每个人、每个家庭、每个组织,构建万物互联的智能世界。

Bring digital to every person, home and organization for a fully connected, intelligent world.

Copyright©2018 Huawei Technologies Co., Ltd. All Rights Reserved.

The information in this document may contain predictive statements includin