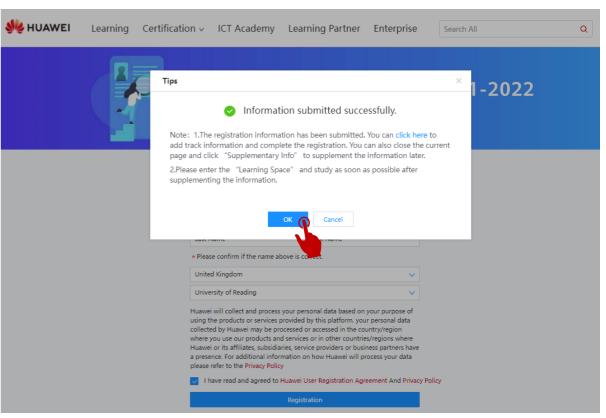

# 3.3. Supplementing Information-Registration succeeded

**Click Supplementing Information** 