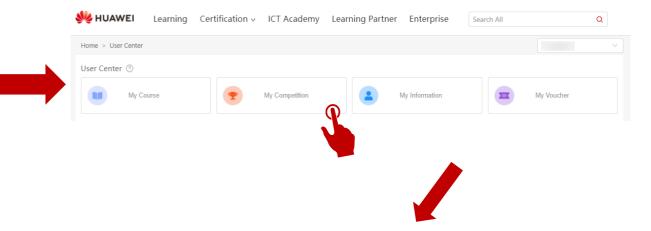

# 3.4. Change the track

1 Enter the "User Center"

**②** Click "My Competition"

3