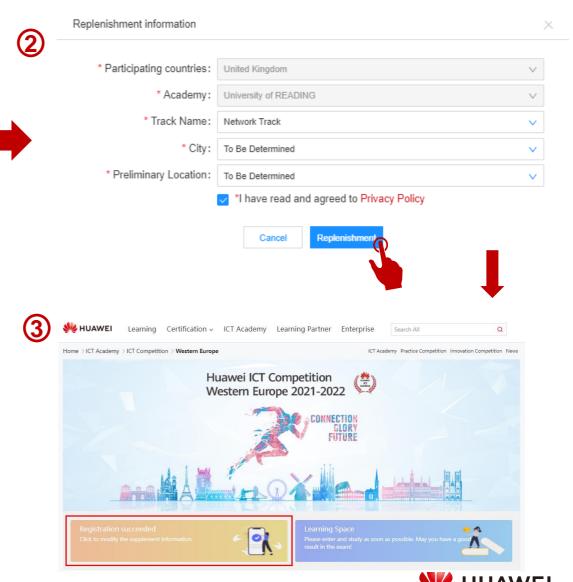

# 3.3. Supplementing Information-Registration succeeded

**Click Supplementing Information** 