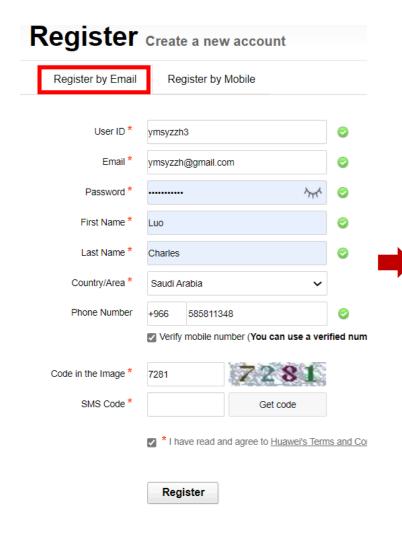

# 2.1. Register Huawei account-Register by Email

Dear ,
Click this link to activate your account: Activate and Log In

If you are unable to open the link above, please copy the URL below to the address bar of your browser: https://uniportal.huawei.com/accounts/register.do? method=activityAccount&uid=A7-BA-79-56-76-2C-0B-22-BD-B0-89-4D-C4-54-80-37&actiCode=6F-21-C4-08-6D-99-71-51-BB-CB-AE-4D-95-7E-D9-F2&nls=en\_US