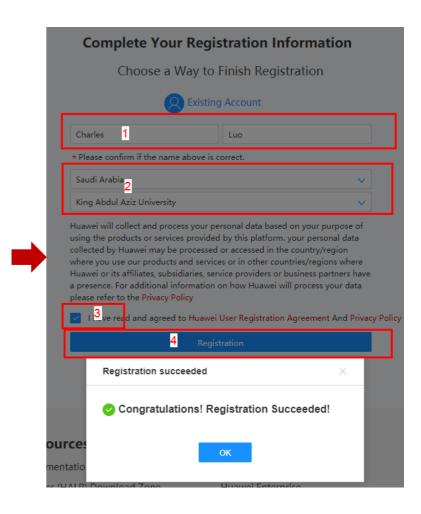

# 3.3. Supplementing Information-Registration succeeded

**Click Supplementing Information** 