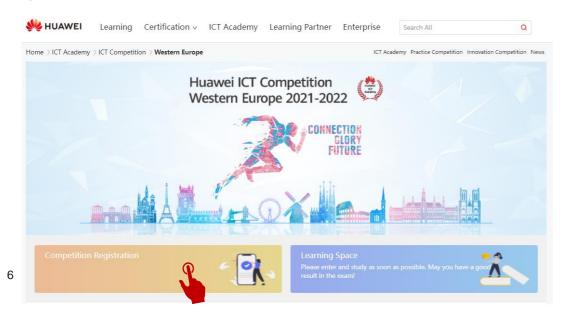

### 3.1. Register for the ICT Competition

4 Click "Competition Registration" to register.

#### Sign In with Uniportal ID

3 Choose your regional competition.