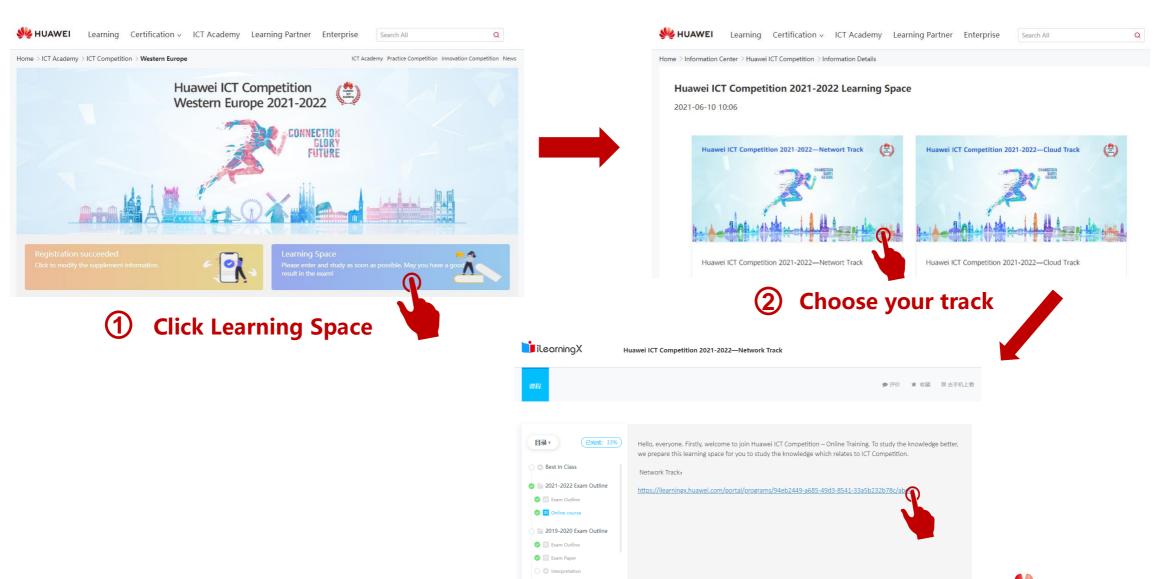

imited to, total or partial disclosure, reproduction, or dissemination) by persons other than the intended recipients is prohibited. If this email is not for you, please notify the sender by phone or email immediately and delete it!





# 2.2. Register Huawei account-Register by Mobile





### 3.1. Register for the ICT Competition



4 Click "Competition Registration" to register.





#### Sign In with Uniportal ID



3 Choose your regional competition.





### 3.2. Enter contestant information

Enter contestant information, click Registration.









# 3.3. Supplementing Information-Registration succeeded



**Click Supplementing Information** 





# 3.4. Change the track

1 Enter the "User Center"



**②** Click "My Competition"



3





### 4. Enter the Learning Space to learn



# Thank you.

把数字世界带入每个人、每个家庭、每个组织,构建万物互联的智能世界。

Bring digital to every person, home and organization for a fully connected, intelligent world.

Copyright©2018 Huawei Technologies Co., Ltd. All Rights Reserved.

The information in this document may contain predictive statements including, without limitation, statements regarding the future financial and operating results, future product portfolio, new technology, etc. There are a number of factors that could cause actual results and developments to differ materially from those expressed or implied in the predictive statements. Therefore, such information is provided for reference purpose only and constitutes neither an offer nor an acceptance. Huawei may change the information at any time without notice.