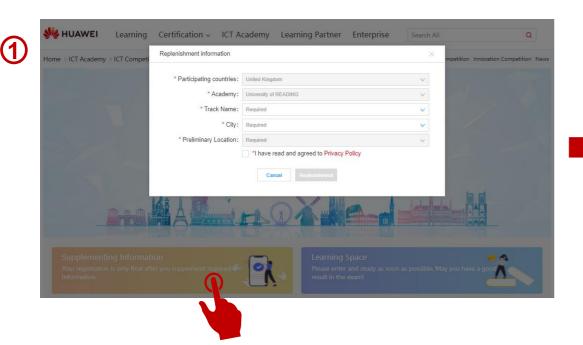

# 3.3. Supplementing Information-Registration succeeded

**Click Supplementing Information** 