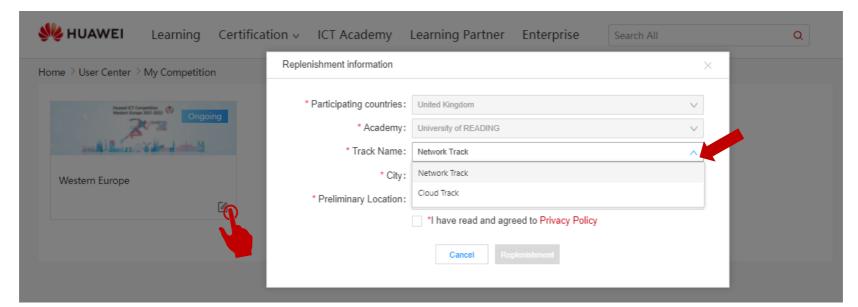

# 3.4. Change the track

1 Enter the "User Center"

**②** Click "My Competition"

3