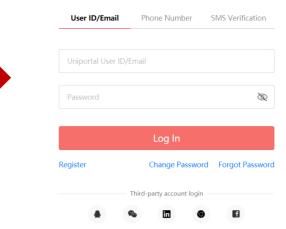

### 1. Candidates visit ICT Competition homepage

① Visit <a href="https://e.huawei.com/en/talent/#/ict/contest?compld=85131961">https://e.huawei.com/en/talent/#/ict/contest?compld=85131961</a> to enter the ICT Competition homepage. ② Click "Log in" to register or log in to Huawei account.

#### Sign In with Uniportal ID

3 Choose your regional competition.