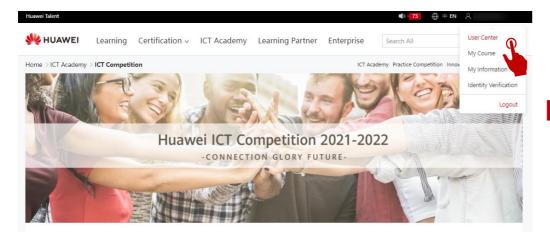

# 3.4. Change the track

1 Enter the "User Center"

**②** Click "My Competition"

3